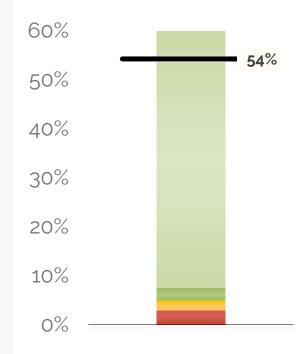

#### **Fund Balance %**

Forecasted Ending Fund Balance
/ Total Expenses

#### **54.34% AT YEAR'S END**

The school is projected to end the year with a fund balance of \$8,748,187. Last year's fund balance was \$8,635,568.