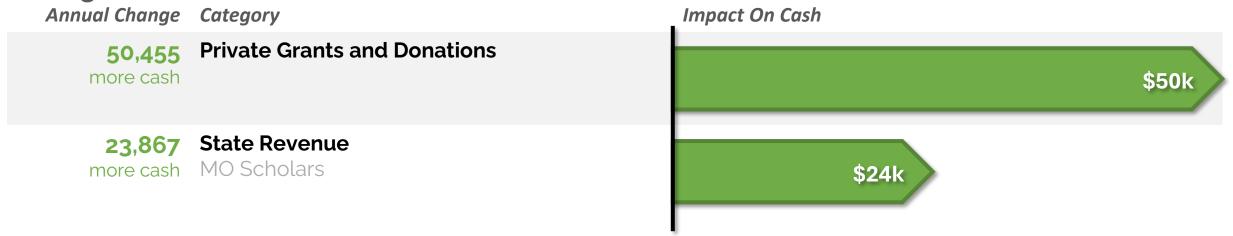

# **Executive Summary**

- KCIA Exceeds Budget: KCIA is projected to surpass its budget by \$804k, resulting in a Net Operating Income of \$113,000.
- Increased Revenue, \$66k: Private donations increased \$50k. State funding increased \$24k
   due to MO Scholars payment.
- Capital Expenses: Increase of \$175k due to parking lot capital expenses.
- Positive Financial Trend: KCIA maintains a positive financial trajectory and a healthy fund balance.

### **Key Forecast Changes This Month (1/2)**

The February forecast decreased the year-end cash expectation by \$112k. Key revenue changes: