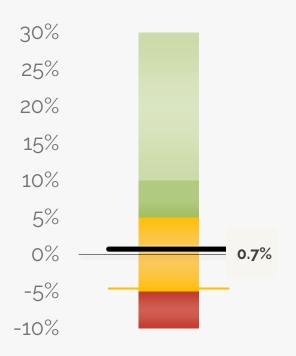

#### **Gross Margin**

Revenue less expenses, divided by revenue

#### 0.7% GROSS MARGIN

The forecasted net income is \$113k, which is \$804k above the budget. It yields a 0.7% gross margin.