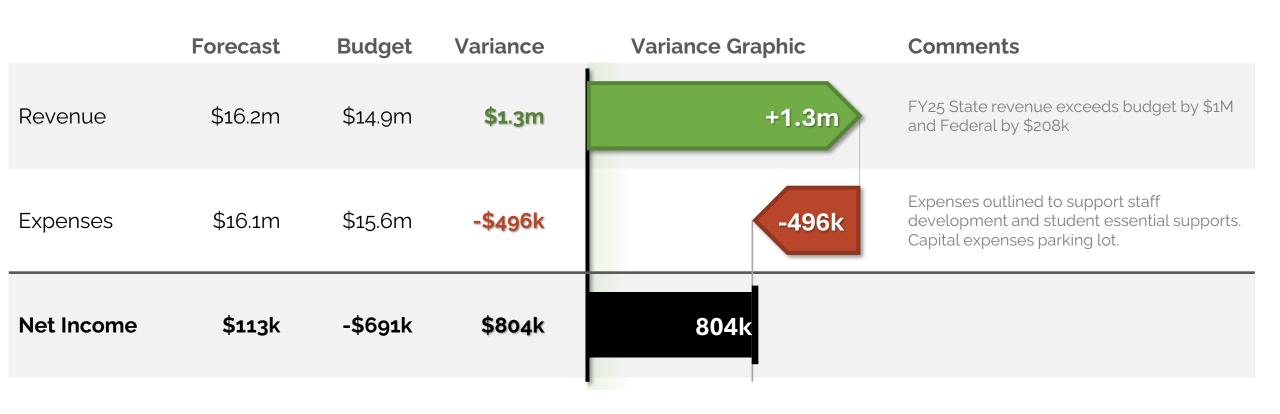

# **Executive Summary**

- KCIA Exceeds Budget: KCIA is projected to surpass its budget by \$804k, resulting in a Net Operating Income of \$113,000.
- Increased Revenue, \$66k: Private donations increased \$50k. State funding increased \$24k
   due to MO Scholars payment.
- Capital Expenses: Increase of \$175k due to parking lot capital expenses.
- Positive Financial Trend: KCIA maintains a positive financial trajectory and a healthy fund balance.

#### 0.7% GROSS MARGIN

The forecasted net income is \$113k, which is \$804k above the budget. It yields a 0.7% gross margin.

# 199 Days of Cash at year's end

We forecast the school's year ending cash balance as **\$8.8m**, **\$804k** above budget.

**●** REVENUE: \$1.3M AHEAD

**2** EXPENSES: \$496K BEHIND

3 NET INCOME: \$804K ahead

|                              | Actual    |           |           |           |           |           |           |           | Forecast  |           |           |           |            |
|------------------------------|-----------|-----------|-----------|-----------|-----------|-----------|-----------|-----------|-----------|-----------|-----------|-----------|------------|
| Income Statement             | Jul       | Aug       | Sep       | Oct       | Nov       | Dec       | Jan       | Feb       | Mar       | Apr       | Мау       | Jun       | TOTAL      |
| Revenue                      |           |           |           |           |           |           |           |           |           |           |           |           |            |
| Local Revenue                | 180,942   | 154,442   | 125,491   | 119,516   | 160,331   | 104,192   | 119,295   | 137,857   | 113,642   | 113,642   | 113,642   | 113,642   | 1,556,633  |
| State Revenue                | 1,048,341 | 1,061,489 | 1,012,965 | 1,021,091 | 1,028,869 | 1,033,693 | 1,053,955 | 1,034,613 | 1,111,116 | 1,111,116 | 1,111,116 | 1,111,116 | 12,739,481 |
| Federal Revenue              | 21,758    | 0         | 78,692    | 214,698   | 196,914   | 245,532   | 259,650   | 101,290   | 187,888   | 142,221   | 142,221   | 187,888   | 1,778,754  |
| Private Grants and Donations | 5         | 25,000    | 0         | 0         | 11,000    | 0         | 0         | 50,455    | 0         | 0         | 0         | 0         | 86,460     |
| Earned Fees                  | 23,546    | 692       | 96        | 2,871     | 0         | 1,220     | 101       | 399       | 5,509     | 5,509     | 5,509     | 5,509     | 50,961     |
| Total Revenue                | 1,274,591 | 1,241,623 | 1,217,244 | 1,358,176 | 1,397,113 | 1,384,637 | 1,433,001 | 1,324,614 | 1,418,156 | 1,372,489 | 1,372,489 | 1,418,156 | 16,212,289 |
| Expenses                     |           |           |           |           |           |           |           |           |           |           |           |           |            |
| Salaries                     | 648,177   | 656,761   | 663,066   | 723,997   | 680,382   | 690,612   | 716,677   | 679,690   | 687,899   | 687,899   | 687,899   | 687,899   | 8,210,959  |
| Benefits and Taxes           | 172,577   | 174,340   | 175,264   | 182,420   | 178,825   | 180,566   | 183,013   | 179,876   | 186,939   | 186,939   | 186,939   | 186,939   | 2,174,639  |
| Staff-Related Costs          | 11,428    | 16,269    | 15,548    | 24,404    | 47,317    | 19,463    | 4,515     | 5,731     | 20,180    | 20,180    | 20,180    | 20,180    | 225,395    |
| Rent                         | 37        | 111       | 111       | 111       | 111       | 111       | 111       | 111       | 547       | 547       | 547       | 547       | 3,000      |
| Occupancy Service            | 97,081    | 37,309    | 120,853   | 44,915    | 55,349    | 40,434    | 60,027    | 52,423    | 47,485    | 47,485    | 47,485    | 47,485    | 698,332    |
| Student Expense, Direct      | 210,834   | 137,814   | 57,556    | 25,237    | 173,337   | 52,095    | 45,209    | 43,494    | 78,845    | 78,845    | 78,845    | 78,845    | 1,060,956  |
| Student Expense, Food        | 672       | 1,872     | 58,275    | 7,756     | 162,171   | 115,466   | 22,366    | 63,616    | 97,371    | 97,371    | 97,371    | 97,371    | 821,676    |
| Office & Business Expense    | 78,905    | -228,904  | 302,689   | 20,885    | 92,533    | 64,297    | 24,312    | 36,702    | 43,754    | 43,754    | 43,754    | 43,754    | 566,435    |
| Transportation               | 108,842   | 15        | 163       | 17,877    | 178,608   | 221,621   | 89,165    | 13,277    | 127,526   | 127,526   | 127,526   | 127,526   | 1,139,669  |
| Total Ordinary Expenses      | 1,328,553 | 795,587   | 1,393,525 | 1,047,602 | 1,568,633 | 1,384,664 | 1,145,395 | 1,074,920 | 1,290,546 | 1,290,546 | 1,290,546 | 1,290,546 | 14,901,061 |
| Operating Income             | -53,962   | 446,037   | -176,281  | 310,574   | -171,520  | -27       | 287,606   | 249,693   | 127,610   | 81,943    | 81,943    | 127,610   | 1,311,228  |
| Extraordinary Expenses       |           |           |           |           |           |           |           |           |           |           |           |           |            |
| Interest                     | 11,349    | 11,349    | 11,349    | 11,349    | 11,349    | 11,349    | 11,349    | 11,349    | 49,375    | 49,375    | 49,375    | 49.375    | 288,292    |
| Facility Improvements        | 2,400     | 57,670    | 30,314    | 3,027     | 86,587    | 152,925   | 23,385    | 554,009   | 0         | 0         | 0         | 0         | 910,317    |
| Total Extraordinary Expenses | 13.749    | 69,019    | 41,663    | 14,376    | 97,936    | 164,274   | 34,734    | 565,358   | 49,375    | 49,375    | 49,375    | 49,375    | 1,198,609  |
| Total Expenses               | 1,342,302 | 864,606   | 1,435,188 | 1,061,979 | 1,666,569 | 1,548,938 | 1,180,129 | 1,640,278 | 1,339,920 | 1,339,920 | 1,339,920 | 1,339,920 | 16,099,670 |
| Net Income                   | -67,711   | 377,018   | -217,944  | 296,198   | -269,456  | -164,301  | 252,871   | -315,665  | 78,235    | 32,569    | 32,569    | 78,235    | 112,618    |
| Cash Flow Adjustments        | 204       | -609      | -3,003    | -1,826    | 1,249     | 1,307     | 267       | 222       | 547       | 547       | 547       | 547       | 0          |
| Change in Cash               | -67,507   | 376,408   | -220,947  | 294,372   | -268,207  | -162,994  | 253,139   | -315,443  | 78,783    | 33,116    | 33,116    | 78,783    | 112,618    |
| Ending Cash                  | 8,594,010 | 8,970,418 | 8,749,471 | 9,043,843 | 8,775,636 | 8,612,642 | 8,865,781 | 8,550,337 | 8,629,120 | 8,662,236 | 8,695,352 | 8,774,135 | PAGE 12    |