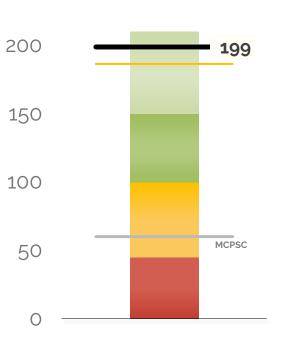

#### **Days of Cash**

Cash balance at year-end divided by average daily expenses

#### 199 DAYS OF CASH AT YEAR'S END

The school will end the year with 199 days of cash. This is above the recommended 60 days, and 4 less day(s) than last month