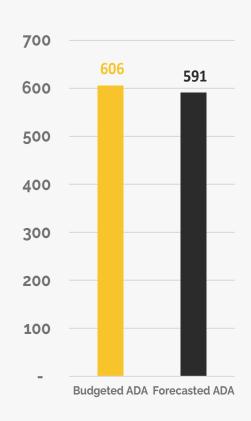

#### **Student Expectations**

The school now forecasts 591 ADA for SY24-25. The budget target was 606.