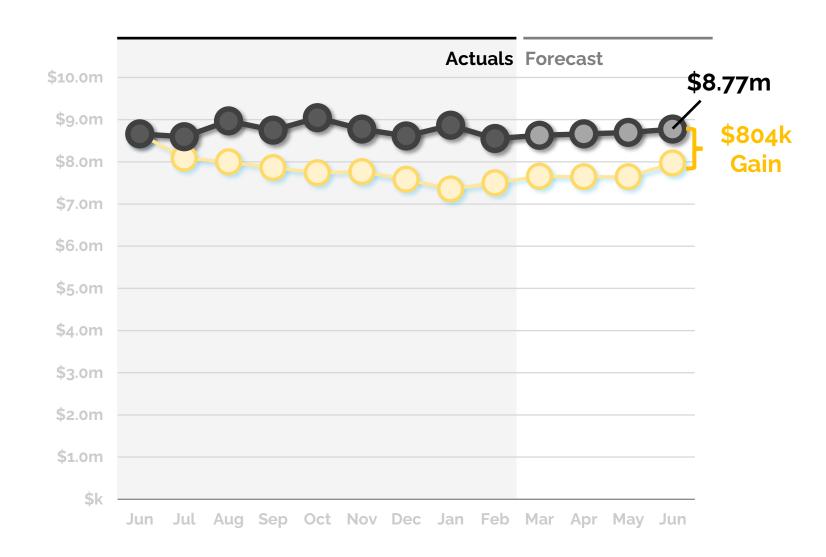

#### 199 DAYS OF CASH AT YEAR'S END

The school will end the year with 199 days of cash. This is above the recommended 60 days, and 4 less day(s) than last month

#### **54.34% AT YEAR'S END**

The school is projected to end the year with a fund balance of \$8,748,187. Last year's fund balance was \$8,635,568.

# 199 Days of Cash at year's end

We forecast the school's year ending cash balance as **\$8.8m**, **\$804k** above budget.